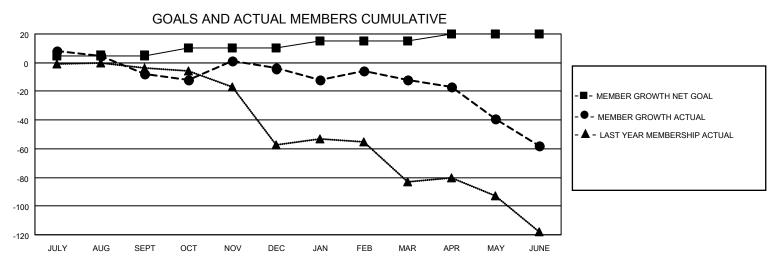

## District 29 L

| Clubs                 |               |           |               | Members               |                         |                         |                                                    |
|-----------------------|---------------|-----------|---------------|-----------------------|-------------------------|-------------------------|----------------------------------------------------|
| RESULTS FOR 2022-2023 |               |           |               | RESULTS FOR 2022-2023 |                         |                         |                                                    |
| QUARTER               | NEW CLUB GOAL | NEW CLUBS | DROPPED CLUBS | QUARTER MEN           | MBER GROWTH NET<br>GOAL | MEMBER GROWTH<br>ACTUAL | DROPPED<br>MEMBERS ACTUAL<br>(including transfers) |
| JULY/AUG/SEPT         | 0             | 0         | 0             | JULY/AUG/SEPT         | 5                       | 16                      | 23                                                 |
| OCT/NOV/DEC           | 1             | 0         | 1             | OCT/NOV/DEC           | 5                       | 32                      | 27                                                 |
| JAN/FEB/MAR           | 0             | 0         | 0             | JAN/FEB/MAR           | 5                       | 76                      | 53                                                 |
| APR/MAY/JUNE          | 0             | 0         | 1             | APR/MAY/JUNE          | 5                       | 15                      | 59                                                 |